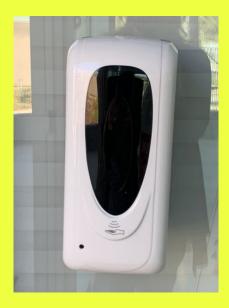

# BIG 4 COVID SAFETY MEASURES

Temperature & Symptom Screenings

2

**Face Coverings** 

**Physical Distancing** 

"6 Foot Social Distancing"

Hand Washing & Increased Sanitation