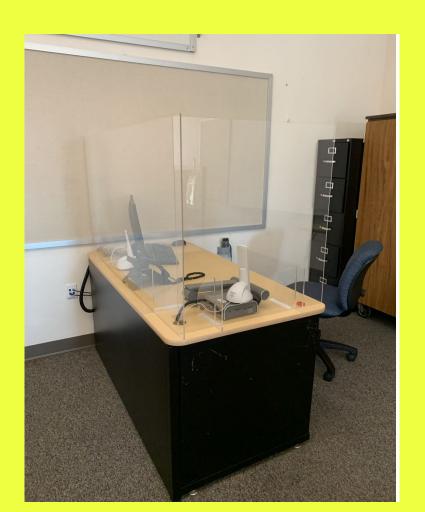

# BIG 4 COVID SAFETY MEASURES

Temperature & Symptom Screenings

2

**Face Coverings** 

**Physical Distancing** 

"6 Foot Social Distancing"

Hand Washing & Increased Sanitation