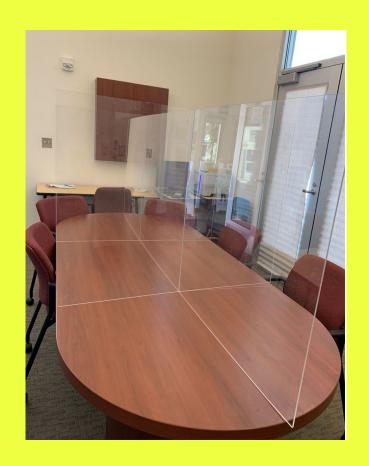

# BIG 4 COVID SAFETY MEASURES

Temperature & Symptom Screenings

2

**Face Coverings** 

**Physical Distancing** 

"6 Foot Social Distancing"

Hand Washing & Increased Sanitation