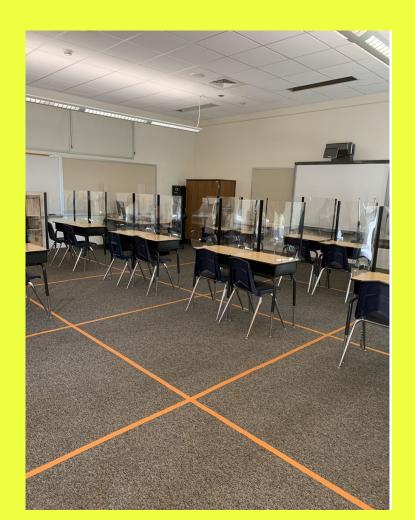

# BIG 4 COVID SAFETY MEASURES

Temperature & Symptom Screenings

2

**Face Coverings** 

**Physical Distancing** 

"6 Foot Social Distancing"

Hand Washing & Increased Sanitation