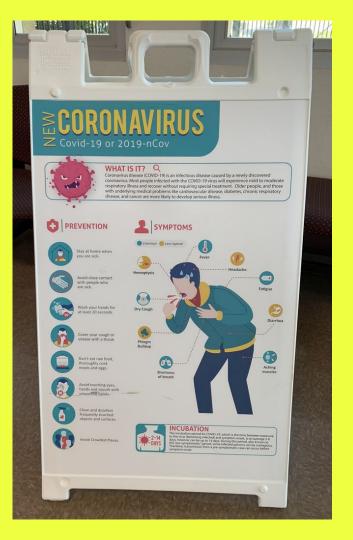

# BIG 4 COVID SAFETY MEASURES

Temperature & Symptom Screenings

2

**Face Coverings** 

**Physical Distancing** 

"6 Foot Social Distancing"

Hand Washing & Increased Sanitation