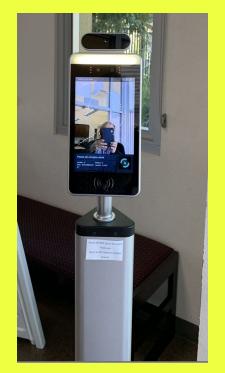

# BIG 4 COVID SAFETY MEASURES

Temperature & Symptom Screenings

2

**Face Coverings** 

**Physical Distancing** 

"6 Foot Social Distancing"

Hand Washing & Increased Sanitation