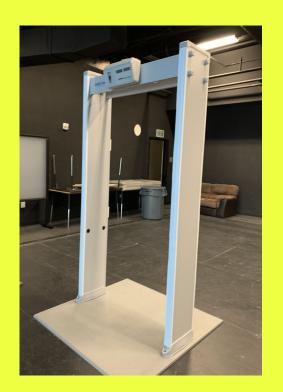

# BIG 4 COVID SAFETY MEASURES

Temperature & Symptom Screenings

2

**Face Coverings** 

**Physical Distancing** 

"6 Foot Social Distancing"

Hand Washing & Increased Sanitation